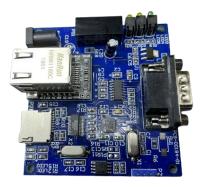

# Specifications

- Model: RTC-SGA-02
- Dimension: 200L\*200W\*15HMM
- Voltage: 44~57VDC (PoE Power Supply)(customized to fit your needs)
- Communication Interface: Ethernet, RS-232

www.rtc-yili.com
886-0910-736-572
www.rtc-yili.com