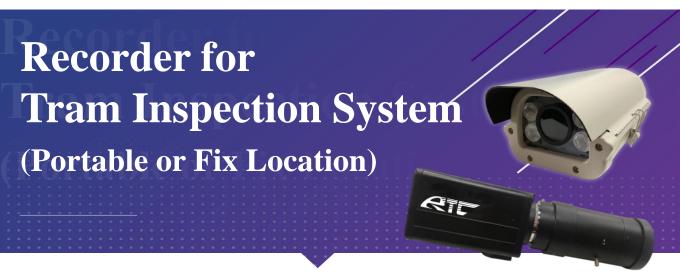

## Two Options-Stationary and Non-Stationary

- On-Site Observation from long distance(100m)
- Mutiple Users Can Check Real-Time Recorder and Cloud Recording
- GPS automatically determines the position of Utility Pole
- Long-Time Recording
- The Image Adopts a High-Spec filter, which can record images at a long distance at night (without fill light)
- Recoreder apply for Spark Detection and Tramlines inspection after Typhoon
- Railway Certified
  - Railway Certified EN 50155 (IEC60571) Approved
  - Railway EMC Standard EN 50121-3-2 Approved

## Specifications

- Model: RTC-IDJE-02
- Dimension/Weight: customized to fit your needs
- · Communication Interface: WiFi
- Ingress Protection Rating IP51 (with Waterproof cover)