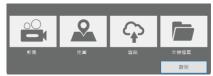

unch date: 2020.09.28



## **Features**

## Two Options-Stationary and Non-Stationary

- On-Site Observation from long distance(100m)
- Mutiple Users Can Check Real-Time Recorder and Cloud Recording
- GPS automatically determines the position of Utility Pole
- Long-Time Recording
- The Image Adopts a High-Spec filter, which can record images at a long distance at night (without fill light)
- Recoreder apply for Spark Detection and Tramlines inspection after Typhoon
- Railway Certified
  - Railway Certified EN 50155 (IEC60571) Approved
  - Railway EMC Standard EN 50121-3-2 Approved

## Specifications

- Model: RTC-IDJE-02
- Dimension/Weight: customized to fit your needs
- · Communication Interface: WiFi
- Ingress Protection Rating IP51 (with Waterproof cover)

## **▼Interface Display**





- Voltage: 24VDC
- Storage Interface: SD, SSD